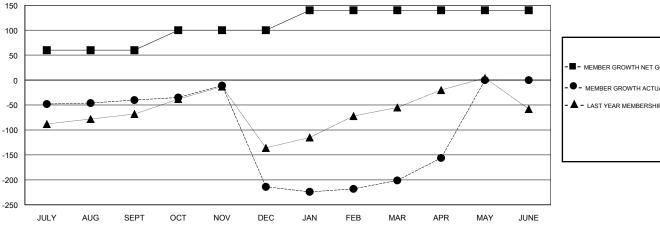

## GOALS AND ACTUAL MEMBERS CUMULATIVE

| -=-   | MEMBER  | GROWTH I | NET GOAL  |      |  |
|-------|---------|----------|-----------|------|--|
| -•-   | MEMBER  | GROWTH   | ACTUAL    |      |  |
| - 🛦 - | LAST YE | AR MEMBE | ERSHIP AC | TUAL |  |
|       |         |          |           |      |  |
|       |         |          |           |      |  |
|       |         |          |           |      |  |