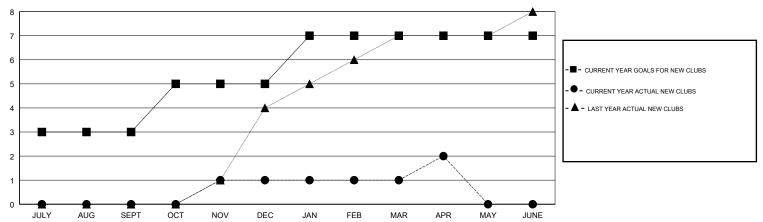

| 3             | 0         | 0             | JULY/AUG/SEPT         | 60                        | 82                      | 93                                           |
| OCT/NOV/DEC           | 2             | 1         | 9             | OCT/NOV/DEC           | 40                        | 61                      | 231                                          |
| JAN/FEB/MAR           | 2             | 0         | 1             | JAN/FEB/MAR           | 40                        | 71                      | 23                                           |
| APR/MAY/JUNE          | 0             | 1         | 0             | APR/MAY/JUNE          | 0                         | 62                      | 0                                            |

### GOALS AND ACTUAL NEW CLUBS CUMULATIVE



## GOALS AND ACTUAL MEMBERS CUMULATIVE



| -=-   | MEMBER  | GROWTH I | NET GOAL  |      |  |
|-------|---------|----------|-----------|------|--|
| -•-   | MEMBER  | GROWTH   | ACTUAL    |      |  |
| - 🛦 - | LAST YE | AR MEMBE | ERSHIP AC | TUAL |  |
|       |         |          |           |      |  |
|       |         |          |           |      |  |
|       |         |          |           |      |  |

| DROPPED CLUBS: 10 |     |
|-------------------|-----|
| DROPPED MEMBERS   |     |
| DECEASED          | 5   |
| CLUB CANCELLED    | 153 |
| OTHER             | 189 |
| TOTAL             | 347 |

| 45 CLUBS OF 98 ADDED 1 OR MORE |   |
|--------------------------------|---|
| NEW MEMBERS                    |   |
|                                |   |
|